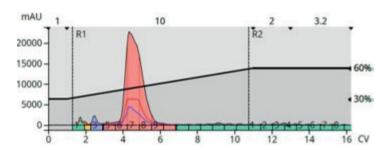

0                       |  |  |
| N          | HP-Sphere                       | 25-33                       |  |  |
|            | Sfär HC                         | 17–26                       |  |  |
| Reversed   | KP-C18-HS                       | 40-63                       |  |  |
| Reve       | HP-Sphere C18/Sfär C18          | 25–35                       |  |  |
|            | KP-Amino                        | 40-65                       |  |  |
| £          | ISOLUTE*-Amino                  | 40-63                       |  |  |
| Speciality | Carbon                          | 60-100                      |  |  |
|            | HP20                            | 250-850                     |  |  |
|            | HP20ss                          | 75–150                      |  |  |









# Your Complete Partner for Effective Chemistry

Biotage is a worldwide supplier of instruments and accessories designed to facilitate the work of laboratory and process chemists. With our deep knowledge of the industry, academic contacts and in-house R&D teams, we can deliver the best solutions to your challenges. We take great pride in our flexibility and ability to meet our customer's individual needs. With strong foundations in both analytical, organic and process chemistry, we can offer the widest range of solutions available on the market.

### EUROPE

Main Office: +46 18 565900 Fax: +46 18 591922 Order Tel: +46 18 565710 Order Fax: +46 18 565705 order@biotage.com Support Tel: +46 18 56 59 11 Support Fax: +46 18 56 57 11 eu-1-pointsupport@biotage.com

### NORTH & LATIN AMERICA