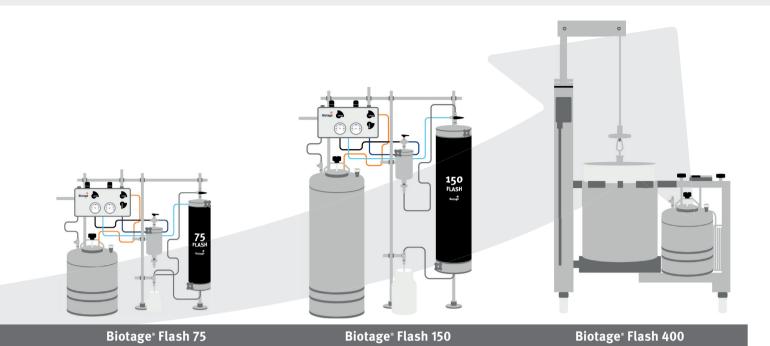

# **Biotage Flash Purification Platforms Overview**

### Meet the Family

| lypical scale / application           | Development | Development Development & production |           |  |
|---------------------------------------|-------------|--------------------------------------|-----------|--|
| Input Sample Size<br>Normal Phase (g) | 80          | 150*                                 | 150*      |  |
| Flow Rate (mL/min.)                   | 200         | 300                                  | 500       |  |
| Nominal cartridge mass                | 5–900 g     | 5–1800 g                             | 50–1800 g |  |

<sup>\*</sup> With pressure releasing safety valve kit P/N 417115SP for cartridges with CV > 0.8 L (i.e. >340 g).

| ***         | _            | ***    | _     |       | _      |
|-------------|--------------|--------|-------|-------|--------|
| Development | & production | Produ  | ction | Produ | ection |
| 50          | 100          | 250    | 500   | 4000  | 8000   |
| 250         | 250          | 1000   | 1000  | 6000  | 6000   |
| 400 g       | 800 g        | 2.5 kg | 5 kg  | 20 kg | 40 kg  |