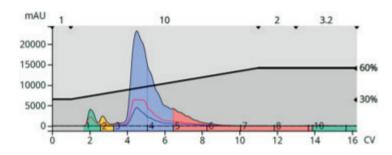

-70                       |  |  |
| N          | HP-Sphere                       | 25-33                       |  |  |
|            | Sfär HC                         | 17–26                       |  |  |
| Reversed   | KP-C18-HS                       | 40-63                       |  |  |
| Reve       | HP-Sphere C18/Sfär C18          | 25–35                       |  |  |
|            | KP-Amino                        | 40-65                       |  |  |
| £          | ISOLUTE*-Amino                  | 40-63                       |  |  |
| Speciality | Carbon                          | 60-100                      |  |  |
|            | HP20                            | 250-850                     |  |  |
|            | HP20ss                          | 75–150                      |  |  |









# Your Complete Partner for Effective Chemistry

Biotage is a worldwide supplier of instruments and accessories designed to facilitate the work of laboratory and process chemists. With our deep knowledge of the industry, academic contacts and in-house R&D teams, we can deliver the best solutions to your challenges. We take great pride in our flexibility and ability to meet our customer's individual needs. With strong foundations in both analytical, organic and process chemistry, we can offer the widest range of solutions available on the market.

### EUROPE

Main Office: +46 18 565900 Fax: +46 18 591922 Order Tel: +46 18 565710 Order Fax: +46 18 565705 order@biotage.com Support Tel: +46 18 56 59 11 Support Fax: +46 18 56 57 11 eu-1-pointsupport@biotage.com

### NORTH & LATIN AMERIC