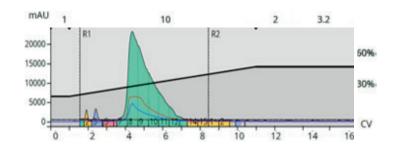

|  |  |
| N          | HP-Sphere                       | 25-33                       |  |  |
|            | Sfär HC                         | 17–26                       |  |  |
| Reversed   | KP-C18-HS                       | 40-63                       |  |  |
| Reve       | HP-Sphere C18/Sfär C18          | 25–35                       |  |  |
|            | KP-Amino                        | 40-65                       |  |  |
| £          | ISOLUTE*-Amino                  | 40-63                       |  |  |
| Speciality | Carbon                          | 60-100                      |  |  |
|            | HP20                            | 250-850                     |  |  |
|            | HP20ss                          | 75–150                      |  |  |









# Your Complete Partner for Effective Chemistry

Biotage is a worldwide supplier of instruments and accessories designed to facilitate the work of laboratory and process chemists. With our deep knowledge of the industry, academic contacts and in-house R&D teams, we can deliver the best solutions to your challenges. We take great pride in our flexibility and ability to meet our customer's individual needs. With strong foundations in both analytical, organic and process chemistry, we can offer the widest range of solutions available on the market.

### EUROPE

Main Office: +46 18 565900 Fax: +46 18 591922 Order Tel: +46 18 565710 Order Fax: +46 18 565705 order@biotage.com Support Tel: +46 18 56 59 11 Support Fax: +46 18 56 57 11 eu-1-pointsupport@biotage.com

### NORTH & LATIN AMERICA

M