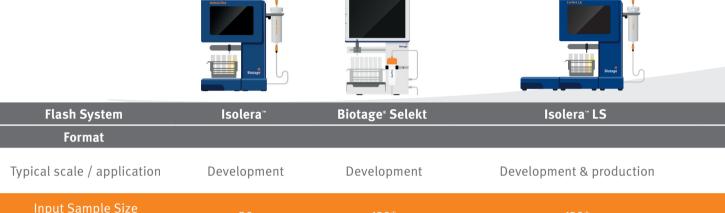

### Meet the Family

| lypical scale / application           | Development | Development Development & production |           |  |
|---------------------------------------|-------------|--------------------------------------|-----------|--|
| Input Sample Size<br>Normal Phase (g) | 80          | 150*                                 | 150*      |  |
| Flow Rate (mL/min.)                   | 200         | 300                                  | 500       |  |
| Nominal cartridge mass                | 5–900 g     | 5–1800 g                             | 50–1800 g |  |

<sup>\*</sup> With pressure releasing safety valve kit P/N 417115SP for cartridges with CV > 0.8 L (i.e. >340 g).

| ***         | _            | ***    | _     |       | _      |
|-------------|--------------|--------|-------|-------|--------|
| Development | & production | Produ  | ction | Produ | ection |
| 50          | 100          | 250    | 500   | 4000  | 8000   |
| 250         | 250          | 1000   | 1000  | 6000  | 6000   |
| 400 g       | 800 g        | 2.5 kg | 5 kg  | 20 kg | 40 kg  |