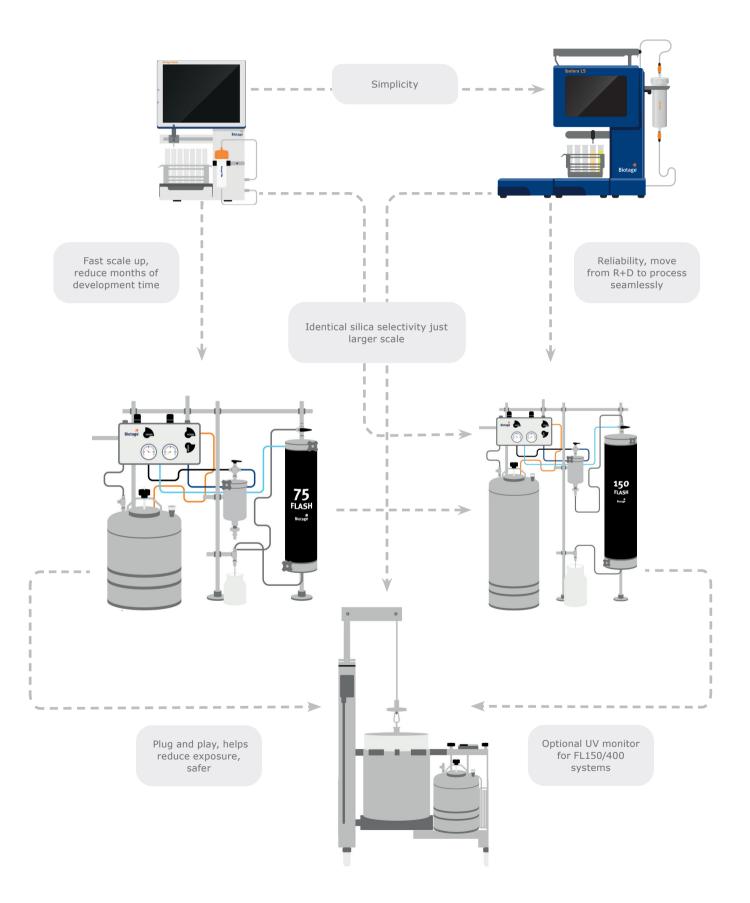

# **Scale Up Workflow**

# Maximum Flexibility and Then Consistency for your Process

- Same media
- Same packing
- 3. Same performance  $\sqrt{\phantom{a}}$
- 4. Columns from 5 g to 50kg  $\sqrt{\phantom{a}}$

# Scalability from 5 g to 40 Kg , Samples from mg to Kgs

Std Packed columns for Flash Purification Flow chemistry / metal scavengers in cartridges Enquire for custom packing options